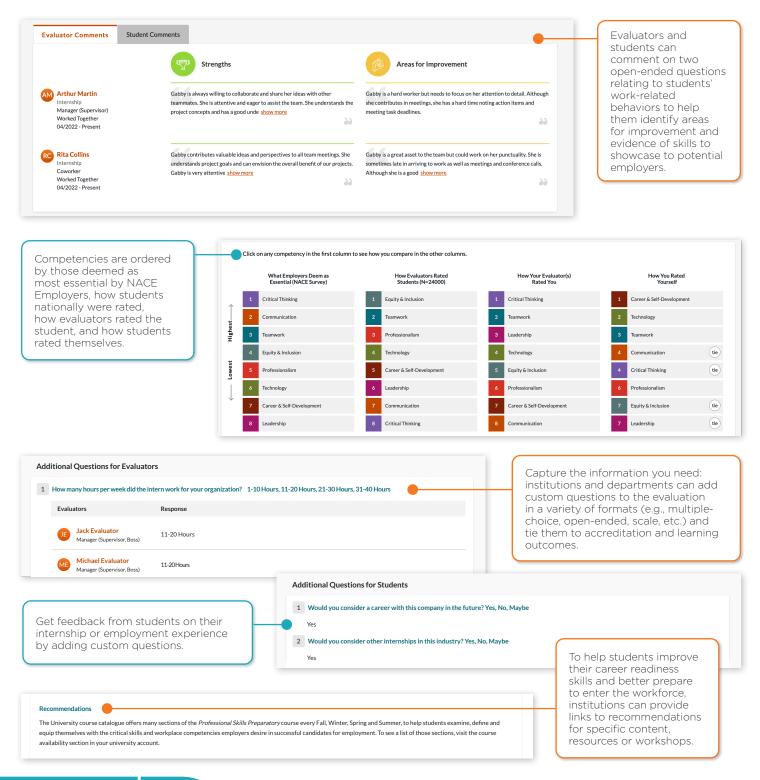

## Assess student career readiness

This one of a kind report was designed to provide students feedback on how 'career ready' they are following an internship, co-op or on-campus job and discover insights into how they compare to a national sample of other students in the 8 NACE competencies.